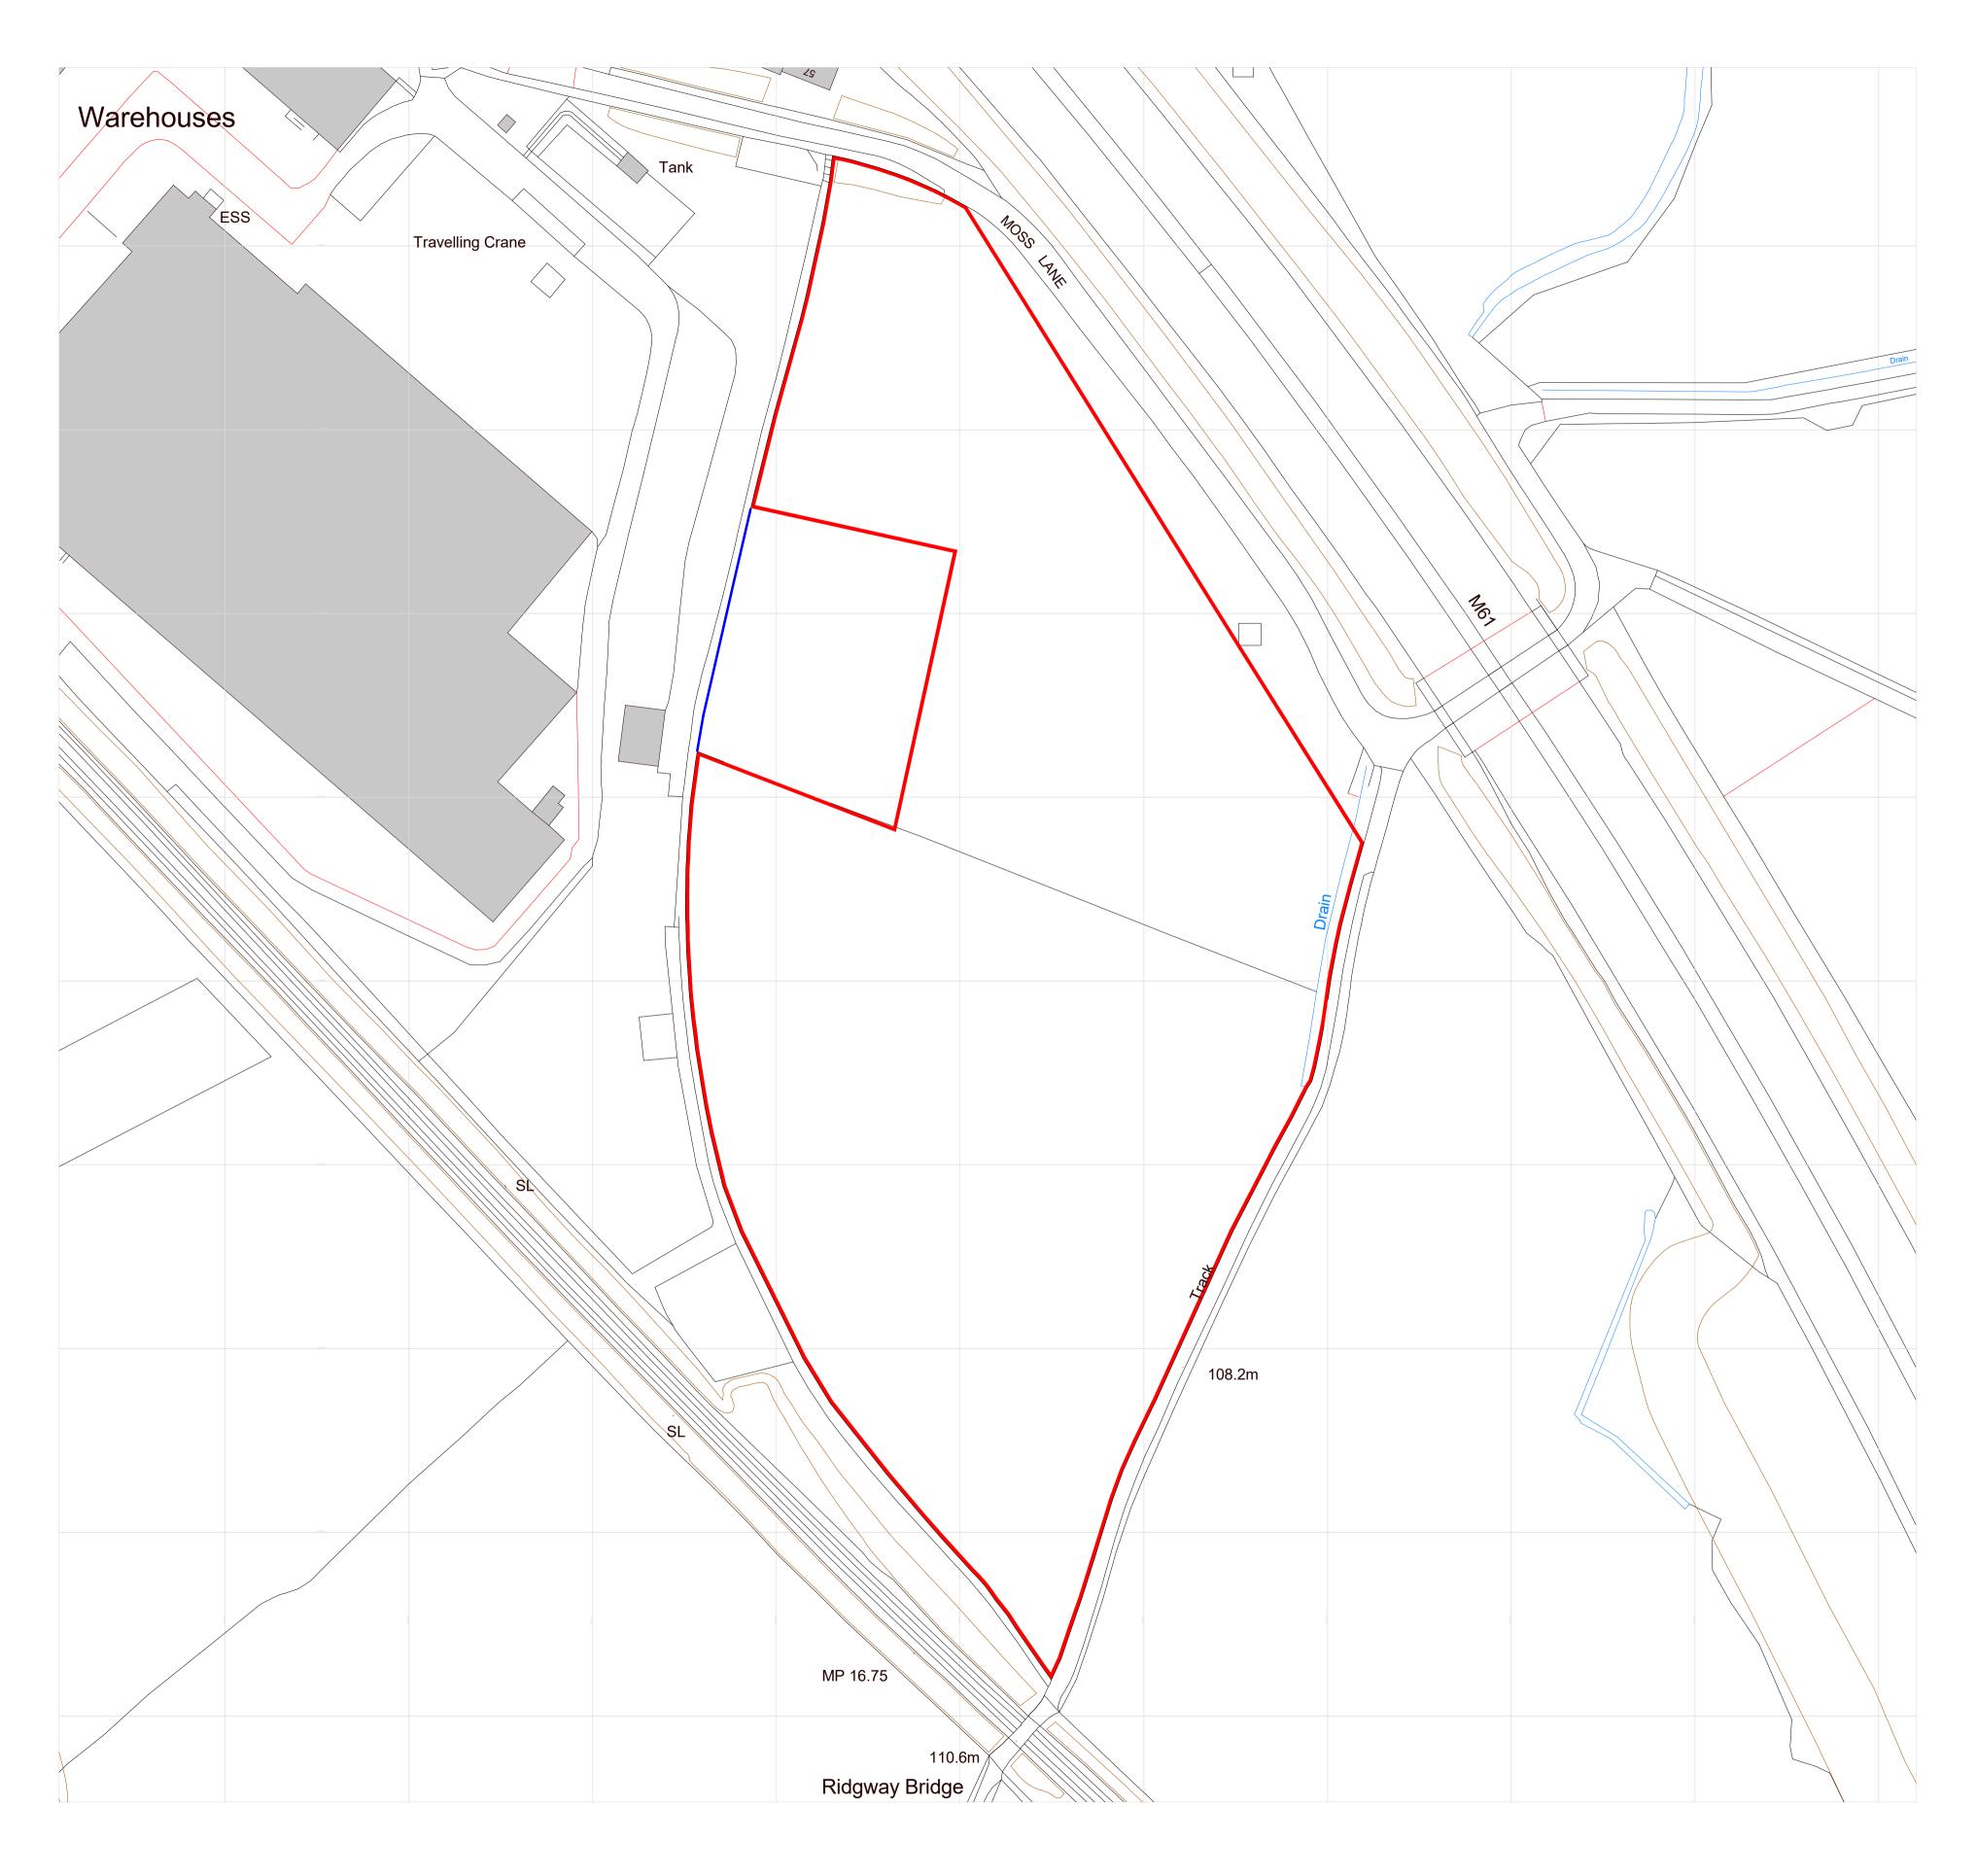

01 LPA\_Site\_Location Plan

## Legend | Boundary Line

Ownership Boundary Line

Development Boundary Line

Note: Boundary Lines shown are indicative, based on information provided - Land Registry title ownership to be confirmed by client.

Site areas are subject to change to suit confirmed land title plans, topographic survey data and any site related constraints.

|  | This drawing is © C4 Projects and i<br>whole or in part without the prior wri                                                                                                                                                                                     |    |    | d either in |  |
|--|-------------------------------------------------------------------------------------------------------------------------------------------------------------------------------------------------------------------------------------------------------------------|----|----|-------------|--|
|  | The originator shall have no responsibility for any liability, loss, cost, damage or expense<br>arising from or relating to any use of this document other than for its intended purpose on this<br>project.                                                      |    |    |             |  |
|  | This drawing shall be read in conjunction with all other relevant drawings, specifications and<br>associated documentation. Any discrepencies, errors or ornissions are to be reported to the<br>originator before proceeding with work.                          |    |    |             |  |
|  | prior to proceeding with<br>ures are not to be use                                                                                                                                                                                                                |    |    |             |  |
|  | nation only,<br>re solely                                                                                                                                                                                                                                         |    |    |             |  |
|  | SOFTWARE INTEROPERABILITY<br>C4 Projects prepared this drawing using Autodesk <u>REVIT</u> Architecture.                                                                                                                                                          |    |    |             |  |
|  | C4 Projects does not accept liability for any loss or degradation of any information held in the<br>drawing resulting from the translation from the original file format to any other file format or<br>from the recipients reading of it in any other programme. |    |    |             |  |
|  | 0 15                                                                                                                                                                                                                                                              | 30 | 45 | 60m         |  |
|  | 1:1000 @ A1                                                                                                                                                                                                                                                       |    |    |             |  |

Drawing Title
Site
LPA\_Location Plan

 Drawn by
 LM
 Created
 Sept 2024

 C4 Job no.
 21-094
 Scale
 As indicated @A1

 Drg no.
 Scale
 Scale
 Scale
 Scale

\_\_\_\_\_

21094-C4P-80-S0180-D-A-8001

 Status
 Purpose of Issue
 Rev