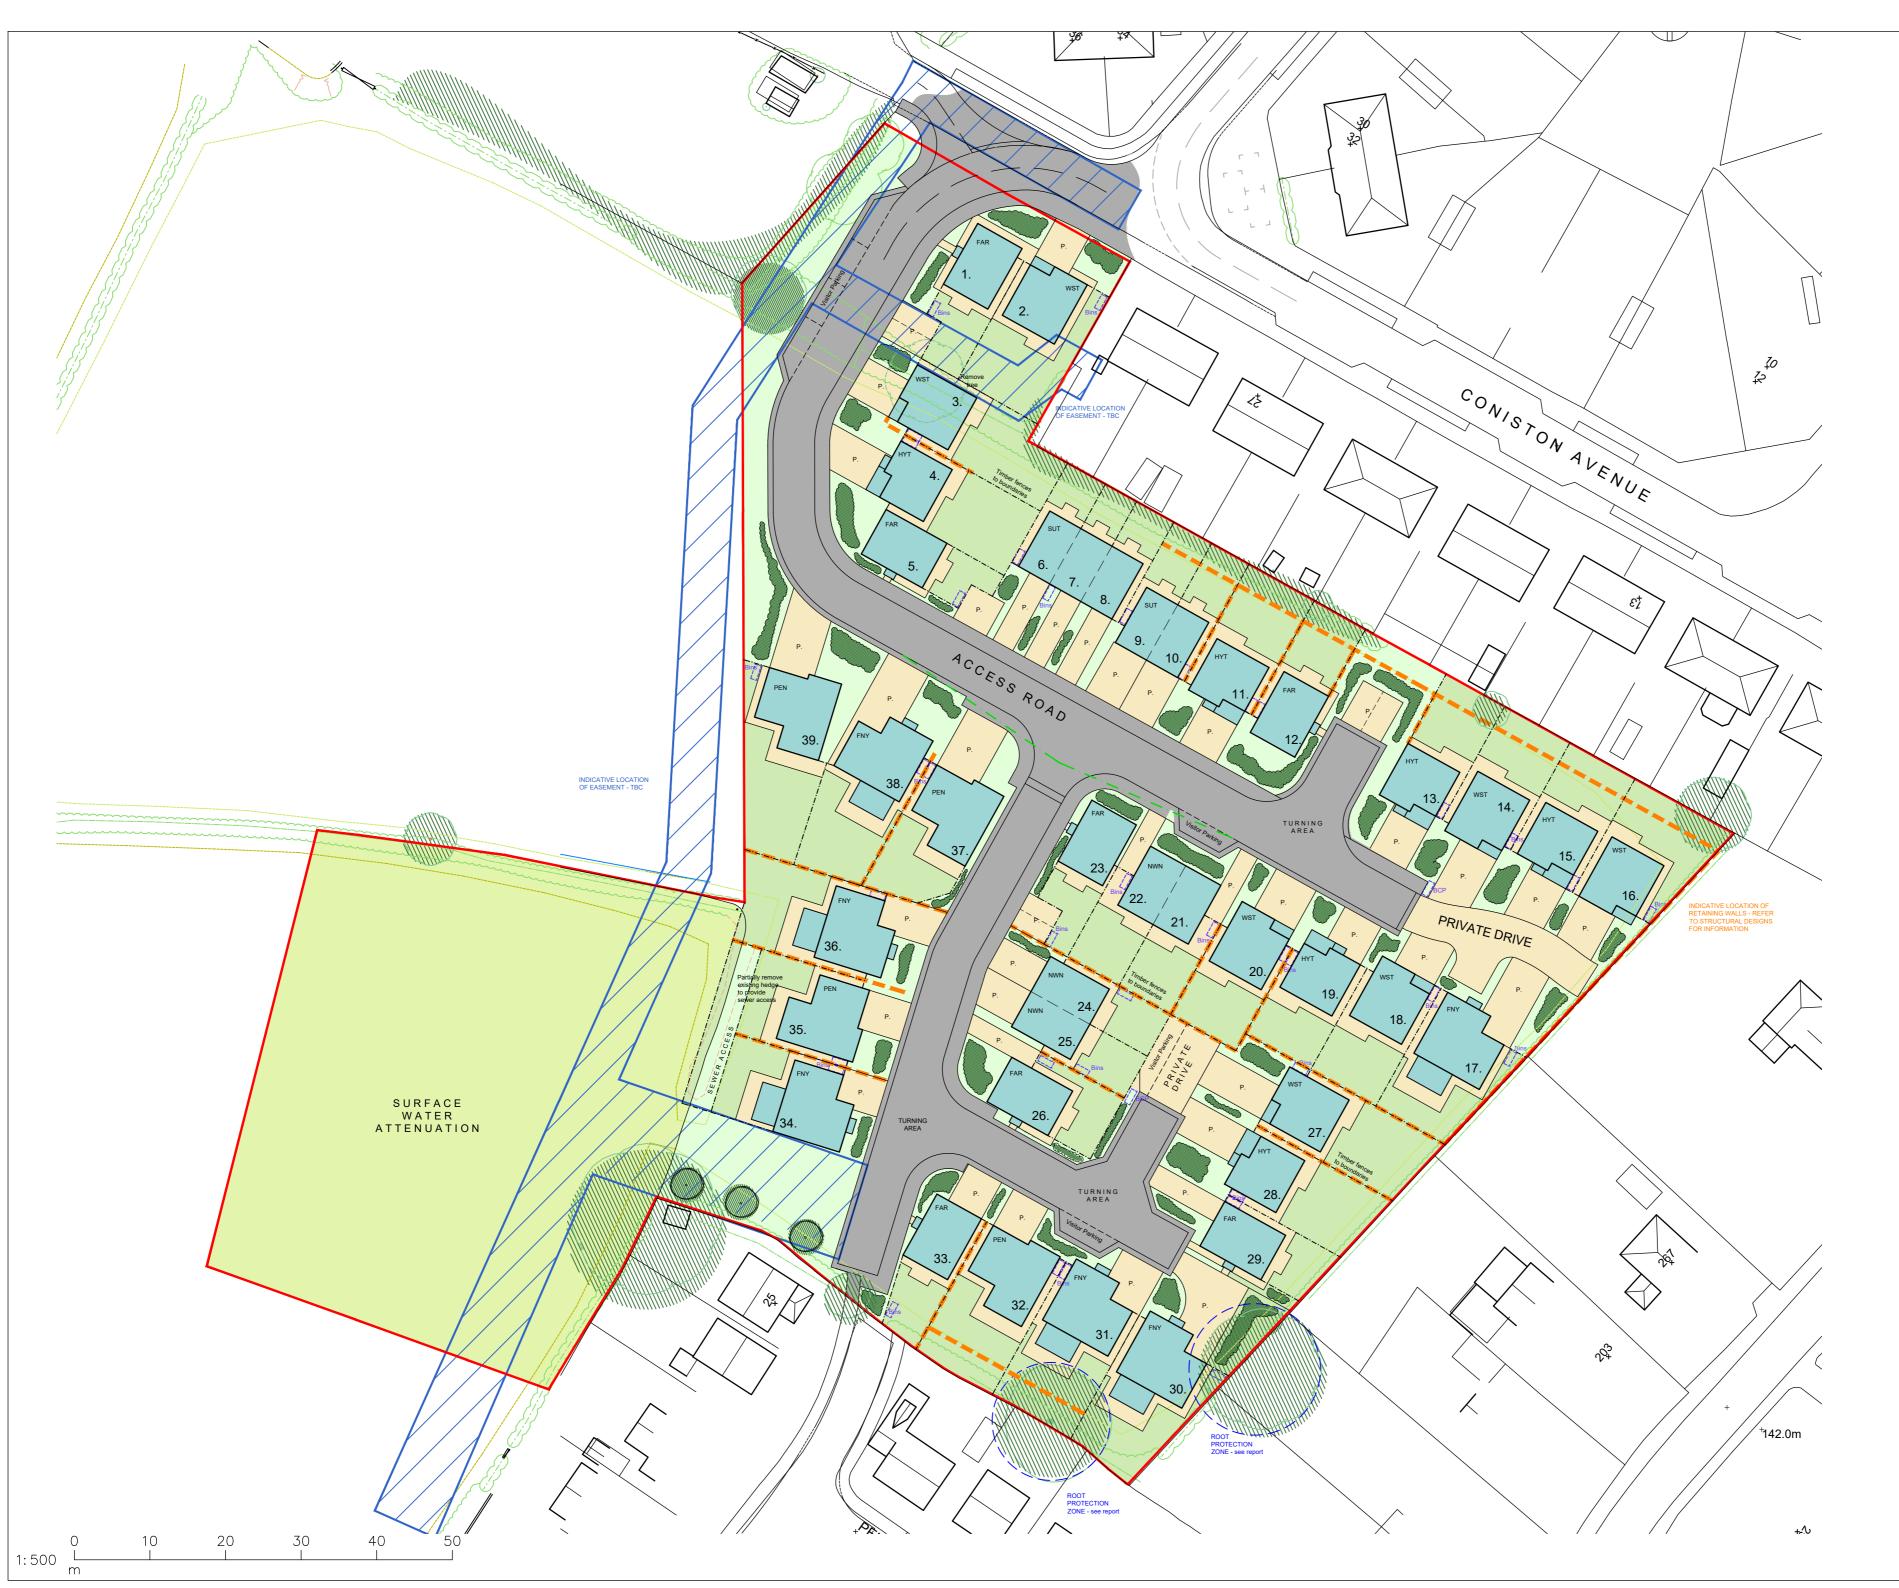

| Revis                  | ions                            |               |     |  |          |
|------------------------|---------------------------------|---------------|-----|--|----------|
|                        |                                 | amendments    |     |  | 13.05.24 |
|                        |                                 | mendments     |     |  | 20.05.24 |
| P04 Highway amendments |                                 |               |     |  | 11.06.24 |
|                        |                                 | ys amendmen   | ts  |  | 27.06.24 |
| P06                    | Various                         | updates       |     |  | 10.07.24 |
| Project                | t:                              |               |     |  |          |
| Reside                 | ntial Dev                       | /elopment     |     |  |          |
| [                      | Land at (<br>Darton<br>Barnsley | Coniston Aven | ue  |  |          |
| for E                  | 3en Bail                        | ey Homes      |     |  |          |
| Site La                | yout                            |               |     |  |          |
| Purpos                 | e of issu                       | ie: PLANNIN   | IG  |  |          |
| Drawn                  |                                 | DRH           |     |  |          |
| Date                   |                                 | May 2024      |     |  |          |
| Scales                 |                                 | 1:500 @ A2    |     |  |          |
| Drowin                 | ig No.                          | 2427 - 0301 - | P06 |  |          |